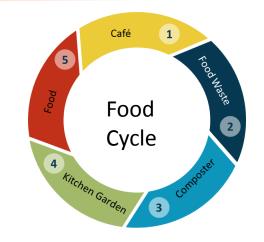

#### FROM YOUR KITCHEN

Obeo

Pop open on your kitchen worktop and fill with your peelings and leftovers.

#### INTO THE BROWN BIN

en full, simply throw your Obeo into the brown bin for recycling.

Dbea